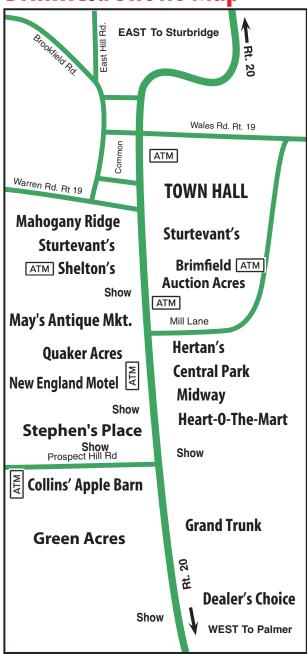

W I-90 W - Exit 63 to 32 S to US 20 E I-84 E - Exit 6 B to US 20 W to Brimfield

Air Travelers: Brimfield is just over an hour away from Boston, MA, Hartford, CT or Providence. RI airports.

For lodging information in the Sturbridge area call 800-628-8379.

Visit www.vallevvisitor.com to explore lodging options in the greater Springfield area.

GPS: Set for Town Hall at 21 Main St. Brimfield, MA 01010.



### **Brimfield Show Promoters' Association**

Committed to making the outdoor Brimfield Antique Shows a positive and memorable experience for exhibitors, collectors and tourists.

www.brimfieldantiquefleamarket.com

# BRIMFIELD Antique & Collectibles Shows

### 2024 Dates

May 14-19 July 9-14 **Sept 3-8** 

### 2025 Dates

May 13-18 July 8-13 **Sept 2-7** 



# **Brimfield Shows Map**





**Brimfield Show Promoters' Association** 

# Brimfield - Voted #1 In The World - The Travel Channel

| Brimfield Chaus Cahadu                        | do Oponing                                                   | - | <b>VA/</b> T | <b>.</b> . | 0 0 |
|-----------------------------------------------|--------------------------------------------------------------|---|--------------|------------|-----|
| Brimfield Shows Schedu                        |                                                              |   | VV I         | n F        | S S |
| Brimfield Auction Acres<br>413-245-3436       | Admission \$5 Tues 8am Fri 8am www.brimfieldauctionacres.com |   |              |            |     |
| Central Park Antique Shows                    | Tues 6am